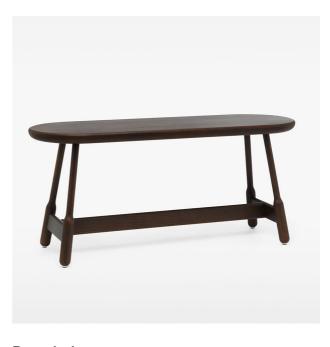

#### **Albert Bench**

AL-04 112 00 €719

Please note - prices do not include VAT.

| Size   | H50xW110xL38 cm |
|--------|-----------------|
| Finish | Walnut Stained  |
|        | Beech           |

## **Specifications**

Width: 1100 mm

Depth: 380 mm

Height: 500 mm

## **Description**

A sturdy piece of furniture with legs that widen toward the footrest. Albert is a refined version of the iconic English pub stool which inspired it.

Through a lifecycle analysis with a focus on mass and energy the CO2 emissions from the production has been calculated to 8.4760 KG of CO2. Read more in our Transparency Page.