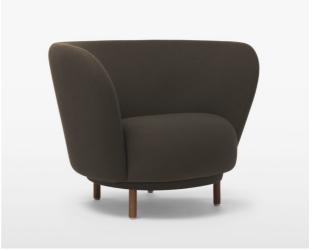

## DANDY ARMCHAIR

## **Dandy Armchair**

Finish

Walnut Stained

Beech

**Fabric Supplier** 

**Specifications** 

Width: 960 mm

Depth: 900 mm

## Description

The stylish and comfortable Dandy collection brings homely references to any public space or office. Thanks to its soft, appealing curves the sofa can be freely placed in the room, creating interesting areas and flowing pathways and around it.