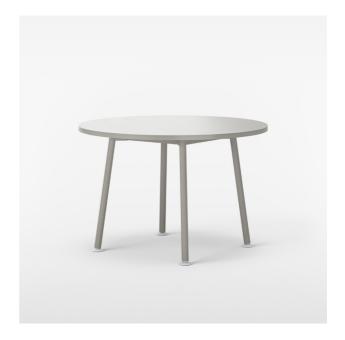

## Landa Table Counter Height LA-22 10 510 €2632 Please note - prices do not include VAT. Size Ø:1100 Counter Height Finish Formica Infiniti® Laminate Grey/Stone Grey RAL 7030 Specifications Weight: 28 kg Height: 910 mm Information Designer: Chris Martin

## **Description**

Landa is a table system whose design is based on two parallel steel beams that enable an exceptionally long table frame. The result is a visually lightweight construction, with a long span between legs, which can either link beams together or end the table frame.