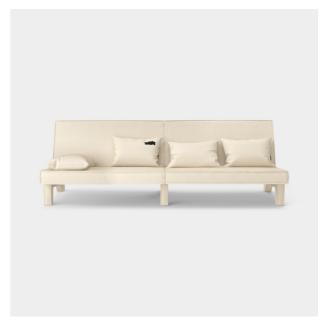

## BAM! 4 Seater Sofa BA-04 400 00 €6940 Please note - prices do not include VAT. Fabric Supplier Specifications Width: 888 mm Depth: 2400 mm Height: 790 mm Seat Height: 380 mm

**Designer: Chris Martin** 

## **Description**

BAM! is a sofa reduced to its basic geometry with two block-shaped volumes creating a seat and back. The design has clear influences from Pop Art culture, and as the name suggests, the sofa leaves the spectator with a sudden and distinct first impression.

The legs come upholstered in the same textile as the seat and back. Both its design and supporting function draw their inspiration from Gothic buttresses.

The included cushions are filled with recycled goose and duck feathers from old down products. One of the cushions has been designed with details of a black large embroidered patch with the text BAM!, a nod to the American artist Roy Lichenstein.