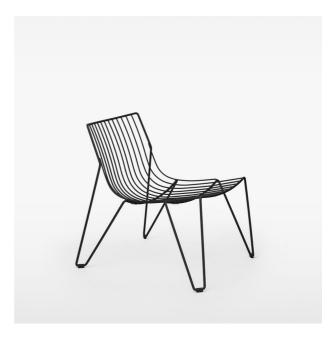

# **TIO EASY CHAIR**

### **Tio Easy Chair**

TI-02 02 00 €454

Please note - prices do not include VAT.

Color

Black - RAL 9005

# **Specifications**

Width: 500 mm

Depth: 678 mm

Weight: 6 kg

Height: 790 mm

Seat Height: 450 mm

## **Description**

Stackable easy chair for indoor as well as outdoor use. Galvanized metal wire covered with a polyester powder coat, available in ten colours.

Lead time 6 weeks.