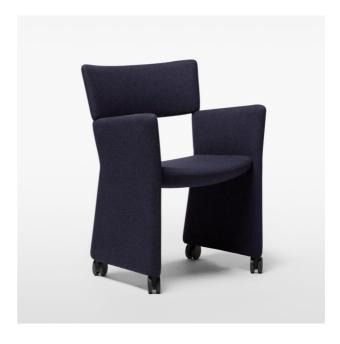

# **Specifications**

Width: 590 mm

Depth: 560 mm

Weight: 14 kg

Height: 830 mm

Seat Height: 450 mm

## **Description**

The Crown collection comprises of an armchair (with or without a writing tablet) and an easy chair. These pieces are cleverly constructed, with a playful element to them. Backrests are perched on the armrests, seemingly unsupported but in fact relying on a strong, concealed steel joint.