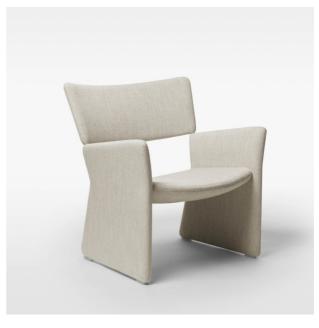

## **Specifications**

Width: 690 mm

Depth: 660 mm

Weight: 16 kg

Height: 760 mm

Seat Height: 390 mm

### **Description**

The Crown collection comprises of an armchair (with or without a writing tablet) and an easy chair. These pieces are cleverly constructed, with a playful element to them. Backrests are perched on the armrests, seemingly unsupported but in fact relying on a strong, concealed steel joint.