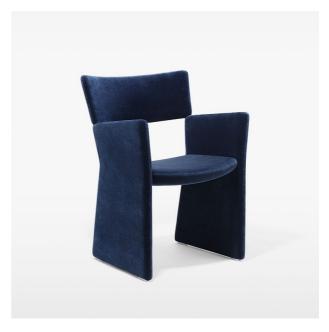

# **CROWN ARMCHAIR**

#### **Crown Armchair**

Fabric Supplier

## **Description**

The Crown collection comprises of an armchair (with or without a writing tablet) and an easy chair. These pieces are cleverly constructed, with a playful element to them. Backrests are perched on the armrests, seemingly unsupported but in fact relying on a strong, concealed steel joint.