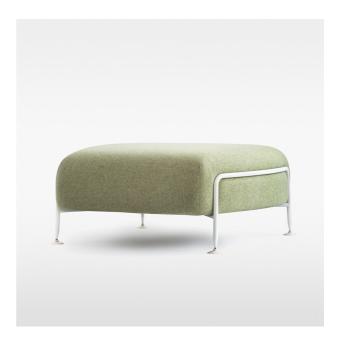

# **Specifications**

Width: 970 mm

Depth: 900 mm

Weight: 30 kg

Seat Height: 420 mm

# **Description**

Designer Chris Martin saw a rack of freshly baked loaves in a bakery and found something instantly appealing about the risen bread against the metal wires. The idea became a sofa with thin steel tube side panels that enclose and lift the plump cushions. Mega offers superb comfort and sculptural expression to offices, hotels and homes.